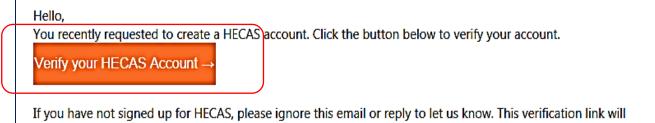

v) The email content is shown below. Click on the link "Verify your HECAS Account  $\rightarrow$ " to proceed.

only be valid for 1 hour.

vi) After the link is clicked, a window will appear for Applicant to enter your own password. Click "Complete Registration" button to complete the registration process.