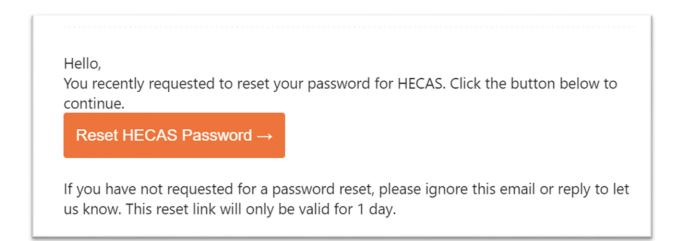

viii) The email content is shown below. Click on the link "Reset HECAS Account  $\rightarrow$ " to proceed.